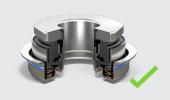

## Or:

Equipped with angular contact ball bearings (depending on application): Absorption of axial and medium radial forces as well as increased axial support.