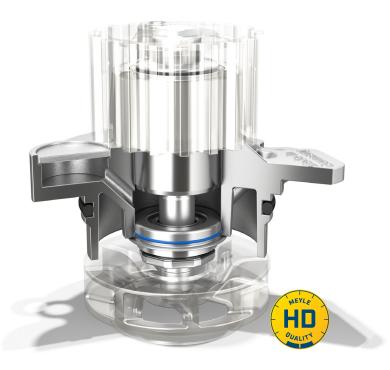

## MEYLE-HD: Better than OE. **Designed for a long service life**

Water pump bearing HD:

Equipped with 4-point ball roller bearings (depending on application): Better distribution of high radial forces & increased axial support.

## Or:

Equipped with angular contact ball bearings (depending on application): Absorption of axial and medium radial forces as well as increased axial support.

## SiC/SiC mechanical seal:

• Extreme hard sliding rings, resistant against abrassive contamination

 Rubber made of HNBR for high temperature resistance

 Housing made of high-quality stainless steel

New generation water pump