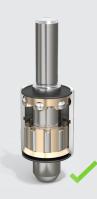

## MEYLE-HD: Better than OE. **Designed for a long service life**

Water pump bearing HD:

Equipped with 4-point ball roller bearings (depending on application): Better distribution of high radial forces & increased axial support.

## Or:

Equipped with angular contact ball bearings (depending on application): Absorption of axial and medium radial forces as well as increased axial support.